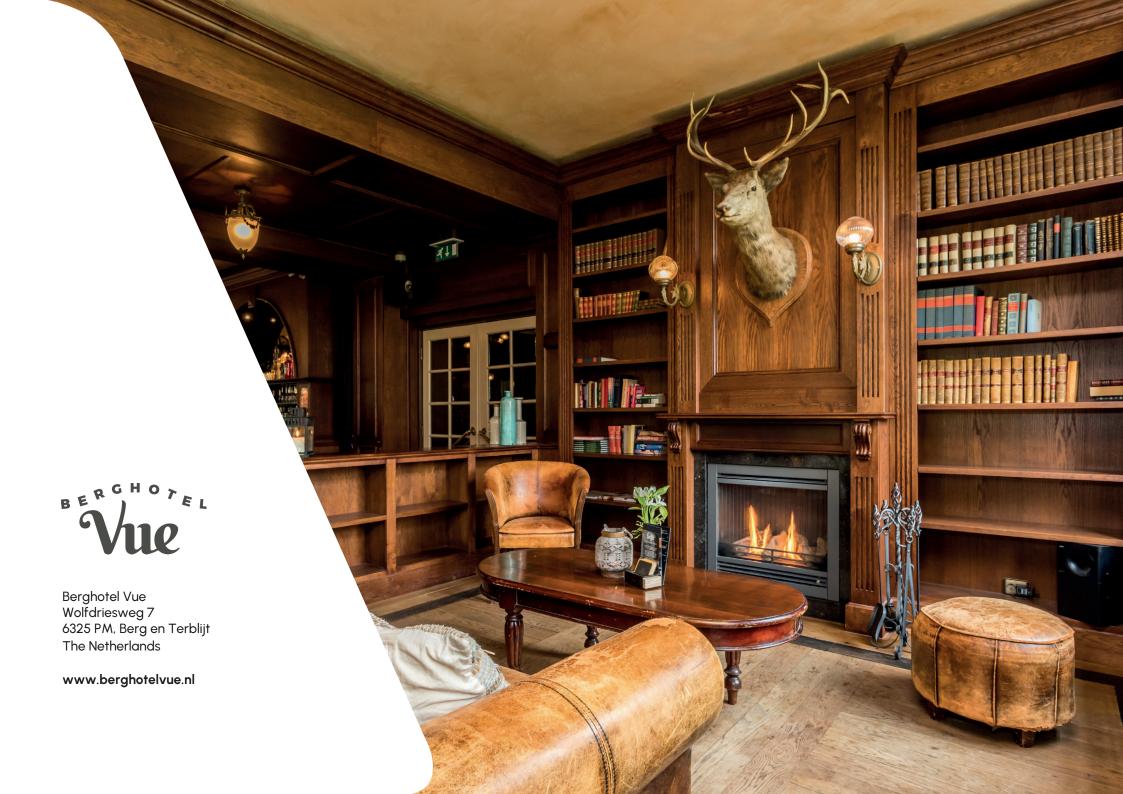

Berghotel Vue, tucked away in the hills of South Limburg between Maastricht and Valkenburg, offers a warm and inviting atmosphere. In winter, our guests enjoy themselves by the fireplace, while the terrace offers a pleasant spot in summer.

#### At a glance

- 3-star hotel
- 36 hotel rooms
- Parking at the hotel
- A multifunctional meeting room
- Lively bar and restaurant with flavours of South Limburg
- Large garden

This information provides inspiration for a proposal of your meeting, contact us for a proposal based on your requirements.