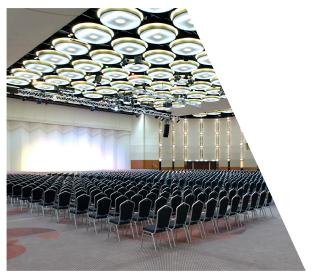

EIN IHG HOTEL
DÜSSELDORF - NEUSS

Crowne Plaza Düsseldorf - Neuss is located directly on the banks of the Rhine with stunning views of the fashion and media hub Düsseldorf and just a few minutes away from the famous old town. A modern hotel with 246 rooms, extensive conference and event facilities and parking facilities.

#### At a glance

- 4-star hotel
- 246 rooms
- Parking at the hotel
- Multiple fully equipped meeting rooms
- Located near Düsseldorf airport
- Event facilities for up to 2,500 pers.

This information provides inspiration for a proposal of your meeting, contact us for a proposal based on your requirements.