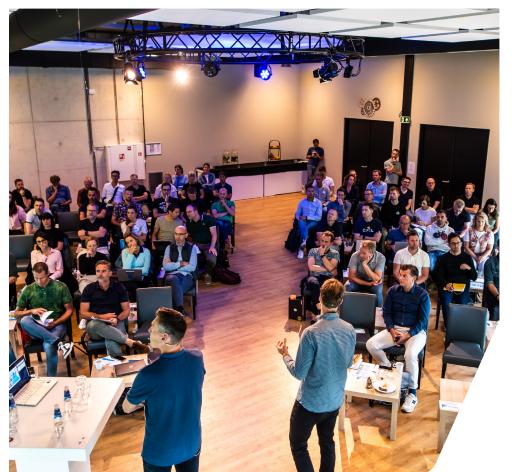

#### Motivate, Inspire, and Connect Your Team

For an inspiring and interactive day, invite a guest speaker who can truly engage your group. We are happy to arrange for an expert speaker from our professional network to deliver an interactive workshop or a powerful keynote during your event. Connect, motivate, and send your group home with fresh insights.