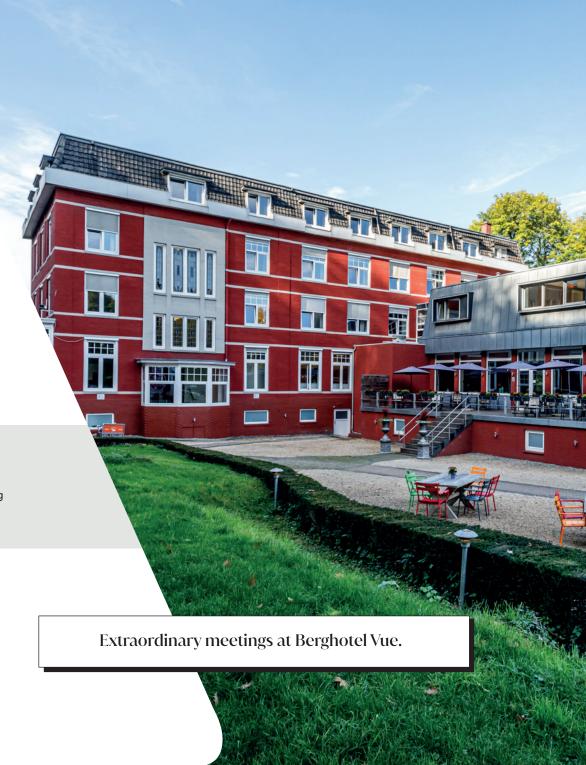

Berghotel Vue, tucked away in the hills of South Limburg between Maastricht and Valkenburg, offers a warm and inviting atmosphere. In winter, our guests enjoy themselves by the fireplace, while the terrace offers a pleasant spot in summer.

#### At a glance

- 3-star hotel
- 36 hotel rooms
- Parking at the hotel
- A multifunctional meeting room
- Lively bar and restaurant with flavours of South Limburg
- Large garden

This information provides inspiration for a proposal of your meeting, contact us for a proposal based on your requirements.