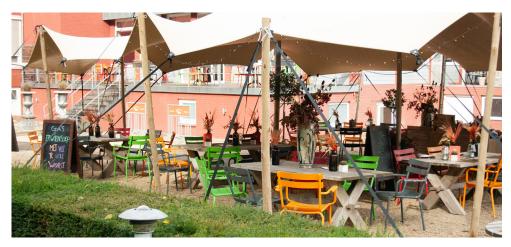

Berghotel Vue, tucked away in the hills of South Limburg between Maastricht and Valkenburg, offers a warm and inviting atmosphere. In winter, our guests enjoy themselves by the fireplace, while the terrace offers a pleasant spot in summer.

#### At a glance

- 3-star hotel
- 36 hotel rooms
- Parking at the hotel
- A multifunctional meeting room
- Lively bar and restaurant with flavours of South Limburg
- Large garden

This information provides inspiration for a proposal of your meeting, contact us for a proposal based on your requirements.