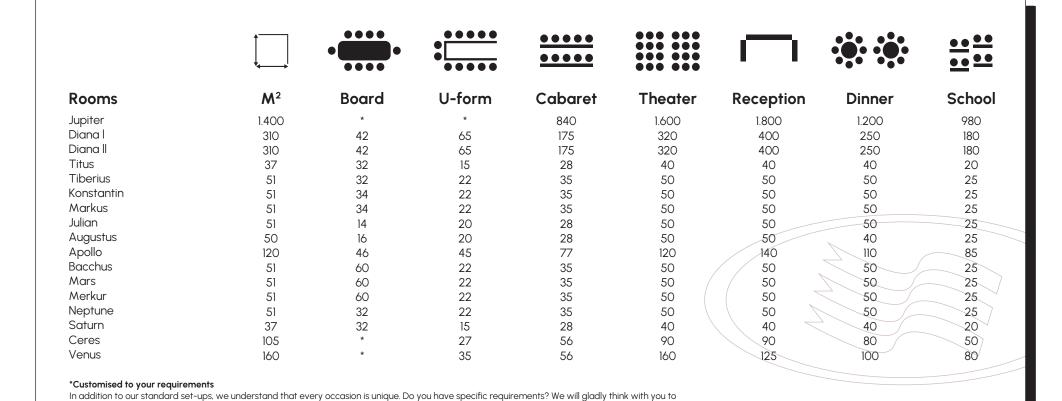

#### At a glance

- 4-star hotel
- 78 comfortable hotel rooms
- 4 meeting rooms

• Hotel bar and restaurant open 7 days a week

This information provides inspiration for a proposal of your meeting, contact us for a proposal based on your requirements.

E: sales@valkenburgbymercure.nl T: +31 (0) 43 – 24 000 02

W: www.valkenburgbymercure.nl

| Rooms      |  |
|------------|--|
| BLH room   |  |
| Restaurant |  |

 $M^2$ 66 183 **Board** 12

U-form 10

Cabaret 12

Theater

Reception

Dinner

School