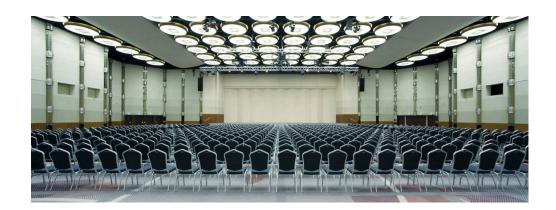

## Congress area

- 14 conference rooms
- From 37 und 153 m<sup>3</sup>, most of them can be combined
- 2 ballrooms, can be combined as well, up to 2100 persons and 2 foyers
- Jupiter: 1.400qm<sup>2</sup>,
  9m ceiling hight, up to 1.500 pers.
- Diana I+II: 2x 310 m<sup>2</sup>, 4,95m ceiling hight, up to 730 persons
- All with daylight, except for the Jupiter the heart of the hotel
- Separate congress entrance with foyer

# Jupiter ballroom

- 1.400 m<sup>2</sup> •
- maximum capacity: 1,594 people room height: 9.35 m, adjustable ceiling lights •
- possible extention to Diana Hall I & II (2,100 m<sup>2</sup> in • total)
- customised technical equipment, lifting platform, ٠ dancefloor
- no direct daylight ٠
- fover section on 2 floors .
- separate event entrance
- lighting trusses
- maximum room loading capacity: 500 kg/m<sup>2</sup>
- at ground level, accessible by car