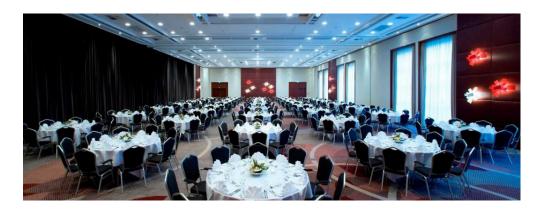

## Congress area

- 14 conference rooms
- From 37 und 153 m<sup>3</sup>, most of them can be combined
- 2 ballrooms, can be combined as well, up to 2100 persons and 2 foyers
- Jupiter: 1.400qm<sup>2</sup>,
  9m ceiling hight, up to 1.500 pers.
- Diana I+II: 2x 310 m<sup>2</sup>, 4,95m ceiling hight, up to 730 persons
- All with daylight, except for the Jupiter the heart of the hotel
- Separate congress entrance with foyer

# Jupiter ballroom

- 1.400 m<sup>2</sup> •
- maximum capacity: 1,594 people room height: 9.35 m, adjustable ceiling lights •
- possible extention to Diana Hall I & II (2,100 m<sup>2</sup> in • total)
- customised technical equipment, lifting platform, ٠ dancefloor
- no direct daylight ٠
- fover section on 2 floors .
- separate event entrance
- lighting trusses
- maximum room loading capacity: 500 kg/m<sup>2</sup>
- at ground level, accessible by car