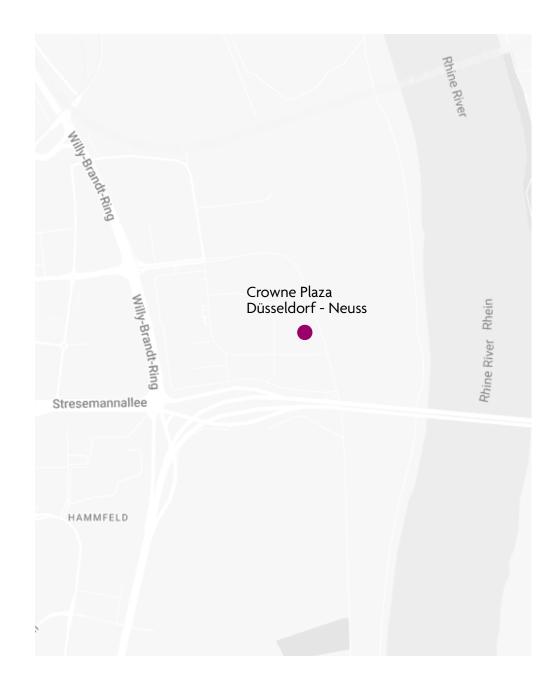

### Location

- Located directly at the river Rhine
- Phantastic view over Düsseldorf
- Up to 650 parking spaces
- Rheinpark Shopping Center 500m
- Tram station 900m
- Direct connection to highways A57 & A46
- Old-Town Düsseldorf 8 km
- Düsseldorf Fairground 13km
- Düsseldorf International Airport (DUS) 15km
- Cologne Bonn Airport (CGN) 53km
- Cologne Fairground 42km