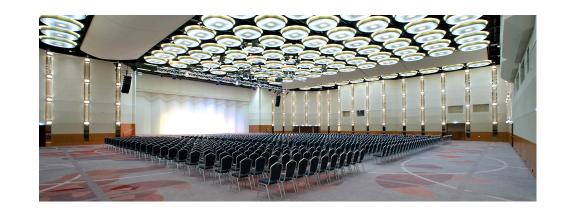

## Congress area

- 14 conference rooms
- From 37 und 153 m<sup>3</sup>, most of them can be combined
- 2 ballrooms, can be combined as well, up to 2100 persons and 2 foyers
- Jupiter: 1.400qm<sup>2</sup>,
  9m ceiling hight, up to 1.500 pers.
- Diana I+II: 2x 310 m<sup>2</sup>, 4,95m ceiling hight, up to 730 persons
- All with daylight, except for the Jupiter the heart of the hotel
- Separate congress entrance with foyer

# Jupiter ballroom

- 1.400 m<sup>2</sup> •
- maximum capacity: 1,594 people room height: 9.35 m, adjustable ceiling lights •
- possible extention to Diana Hall I & II (2,100 m<sup>2</sup> in • total)
- customised technical equipment, lifting platform, ٠ dancefloor
- no direct daylight ٠
- fover section on 2 floors .
- separate event entrance
- lighting trusses
- maximum room loading capacity: 500 kg/m<sup>2</sup>
- at ground level, accessible by car