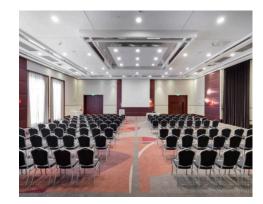

## Congress area

- 14 conference rooms
- From 37 und 153 m<sup>3</sup>, most of them can be combined
- 2 ballrooms, can be combined as well, up to 2100 persons and 2 foyers
- Jupiter: 1.400qm<sup>2</sup>,
  9m ceiling hight, up to 1.500 pers.
- Diana I+II: 2x 310 m<sup>2</sup>, 4,95m ceiling hight, up to 730 persons
- All with daylight, except for the Jupiter the heart of the hotel
- Separate congress entrance with foyer

# Diana ballroom

- 600 m<sup>2</sup> (2x 310 m<sup>2</sup>) •
- maximum capacity: 730 people .
- room height: 4.95 m .
- two combinable ballrooms •
- customised technical equipment, .
- seperate event entrance .
- natural daylight •
- at ground level, accessible by car •