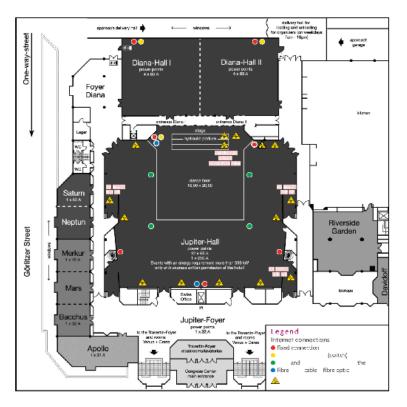

## Congress area

- 14 conference rooms
- From 37 und 153 m<sup>3</sup>, most of them can be combined
- 2 ballrooms, can be combined as well, up to 2100 persons and 2 foyers
- Jupiter: 1.400qm<sup>2</sup>,
  9m ceiling hight, up to 1.500 pers.
- Diana I+II: 2x 310 m<sup>2</sup>, 4,95m ceiling hight, up to 730 persons
- All with daylight, except for the Jupiter the heart of the hotel
- Separate congress entrance with foyer

# Jupiter ballroom

- 1.400 m<sup>2</sup> •
- maximum capacity: 1,594 people room height: 9.35 m, adjustable ceiling lights •
- possible extention to Diana Hall I & II (2,100 m<sup>2</sup> in • total)
- customised technical equipment, lifting platform, ٠ dancefloor
- no direct daylight ٠
- fover section on 2 floors .
- separate event entrance
- lighting trusses
- maximum room loading capacity: 500 kg/m<sup>2</sup>
- at ground level, accessible by car

# Diana ballroom

- 600 m<sup>2</sup> (2x 310 m<sup>2</sup>) •
- maximum capacity: 730 people .
- room height: 4.95 m .
- two combinable ballrooms •
- customised technical equipment, .
- seperate event entrance .
- natural daylight •
- at ground level, accessible by car •